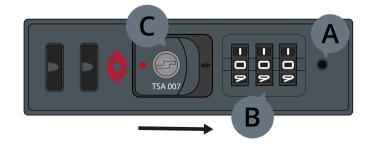

## INSTRUCTIONS FOR THE TSA COMBINATION LOCK

Set a personal number combination:

- 1. (b) Set the wheels to the number combination 0-0-0.
- 2. (a) Press the button using a sharp object until you hear a "click".
- 3. (b) Turn the wheels to set your own number combination.
- 4. (c) Press the button until you hear the "click" again.
- 5. To open the lock, press the button (c) in the direction of the arrow. Repeat steps 1-4 if you need to change the combination, but with a different number combination.