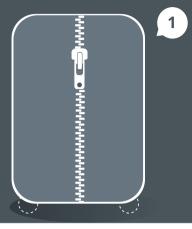

# SUSTAINABLE FUNCTIONALITY

Your suitcase is made from components that are easily replaced and screw into place. Parts such as the telescopic handle/wheels are simple to replace.

- 1. Open the zip of the interior lining in the suitcase (fig. 1).
- 2. Remove the protective film on the screws (fig. 2).
- 3. The screws (quantity: 6) can be loosened with a Phillips screwdriver (fig. 2).
- 4. Remove the defective telescopic handle above the suitcase (you may experience some resistance, so employ a little strength to remove it) and substitute this with a new handle.

## CHANGING THE WHEELS

- 1. Open the zip of the interior lining of the suitcase (fig. 1).
- 2. Remove the protective film from the screws (fig. 2).
- 3. The screws (quantity: 8) can be loosened with a Phillips screwdriver (fig. 2).
- 4. Remove the defective wheels and substitute with new wheels.