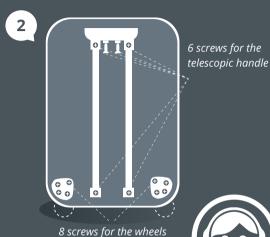

# SUSTAINABLE FUNCTIONALITY

Your suitcase is made from components that are easily replaced and screw into place. Parts such as the telescopic handle/wheels are simple to replace.

- 1. Open the zip of the interior lining in the suitcase (fig. 1).
- 2. Remove the protective film on the screws (fig. 2).
- 3. The screws (quantity: 6) can be loosened with a Phillips screwdriver (fig. 2).
- 4. Remove the defective telescopic handle above the suitcase (you may experience some resistance, so employ a little strength to remove it) and substitute this with a new handle.

## CHANGING THE WHEELS

- 1. Open the zip of the interior lining of the suitcase (fig. 1).
- 2. Remove the protective film from the screws (fig. 2).
- 3. The screws (quantity: 8) can be loosened with a Phillips screwdriver (fig. 2).
- 4. Remove the defective wheels and substitute with new wheels.